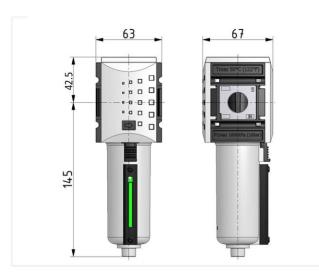

Input pressure 0 - 16 bar
Temperature range -10 °C to 50 °C

Medium Compressed air, neutral gases

Housing PA66 GF60

Connecting thread Material: Die-cast zinc Filter element Activated carbon Residual oil content 0.005 mg/m³

| Activated carbon filter with metal bowl and sight glass |          |        |      |                    |  |
|---------------------------------------------------------|----------|--------|------|--------------------|--|
| Art. No.                                                | Type No. | Thread | Size | Flow rate<br>I/min |  |
| 139512                                                  | FU 893-M | G 3/8  | 2    | 1700               |  |
| 139513                                                  | FU 894-M | G 1/2  | 2    | 1700               |  |