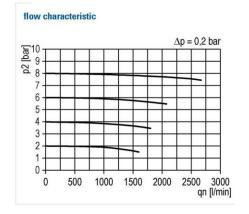

| Activated carbon filter with metal bowl and sight glass |          |        |      |                    |  |
|---------------------------------------------------------|----------|--------|------|--------------------|--|
| Art. No.                                                | Type No. | Thread | Size | Flow rate<br>I/min |  |
| 139512                                                  | FU 893-M | G 3/8  | 2    | 1700               |  |
| 139513                                                  | FU 894-M | G 1/2  | 2    | 1700               |  |